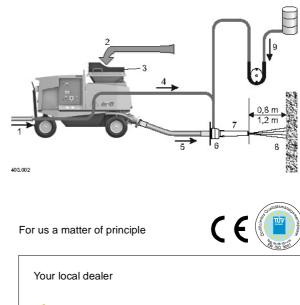

### Wet process in thin stream

- 1 Compressed air
- 2 Wet material 3 Filling hopper
- 4 Compressed air
- 5 Conveyor hose
- 6 Compressed air
- Additive
- 7 Nozzle 8 Spraying
- 9 Additive

Authorized Distributor: Thiessen Team USA 1840 Sharps Access Rd Elko, NV 89801 Ph: (775) 777-1205 Fax: (775) 777-1215 AL 403.6 / 04.10 12.04.10 ad/tls