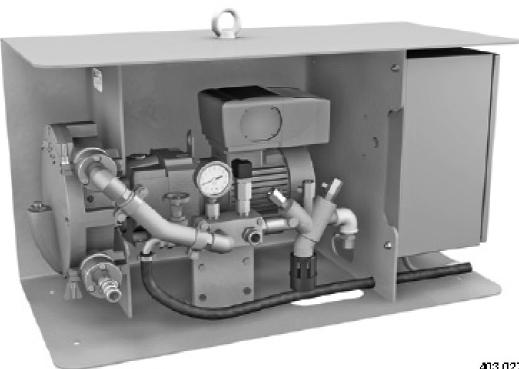

# AL-403.6 Liquid dosing unit

403.027

**High capacity** Entire range of additives Continuous adjustable output Automatic synchronisation adjustment

## **Technical Data**

The AL-403.6 for liquid additives enables waterindependent dosing of additives. The conveying can be set infinitely.

The **MANUAL** version is equipped with a simple control box. Operating is done entirely on the dosing unit itself. The amount of additives is set manually by means of the dosing knob.

The **SYNCHRO** version can be connected via control cable with the concrete spraying machine . Operating of the dosing unit is carried out by remote control from the concrete spraying machine. If the conveying capacity of the concrete machine is changed automatically the amount of additives will proportionally be adjusted.