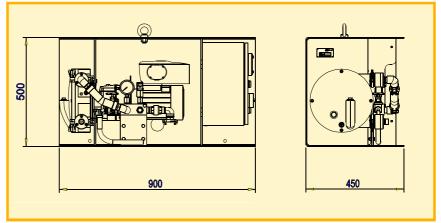

# AL-403.6 Liquid dosing unit

403.027

**High capacity** Entire range of additives Continuous adjustable output Automatic synchronisation adjustment

## **Technical Data**

The AL-403.6 for liquid additives enables waterindependent dosing of additives. The conveying can be set infinitely.

The **MANUAL** version is equipped with a simple control box. Operating is done entirely on the dosing unit itself. The amount of additives is set manually by means of the dosing knob.